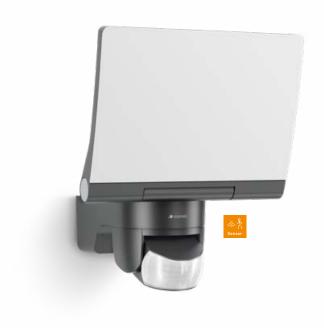

## XLED home 2 XL S

Even more brilliance. In the XL version, this floodlight provides perfect illumination on up to  $300\,\text{m}^2$  for driveways, courtyards and gardens. The sensor has a reach of up to  $10\,\text{m}$ .